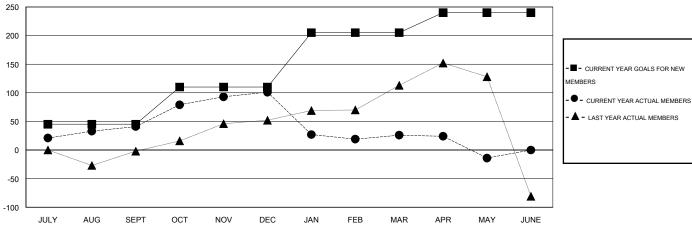

## GOALS AND ACTUAL NEW CLUBS CUMULATIVE

55 CLUBS OF 82 ADDED 1 OR MORE

| 1 | GENDER DISTRIBUT    | GENDER DISTRIBUTION |     |  |  |  |  |
|---|---------------------|---------------------|-----|--|--|--|--|
| I | MALE                | 1,667 (82.20%)      |     |  |  |  |  |
| I | FEMALE              | 361 (17.80%)        |     |  |  |  |  |
|   |                     |                     |     |  |  |  |  |
| 1 |                     |                     |     |  |  |  |  |
| l | FAMILY UNIT MEMBERS |                     | 567 |  |  |  |  |
| l | HEAD OF HOUSEHOLD   |                     | 266 |  |  |  |  |
| ı |                     |                     |     |  |  |  |  |