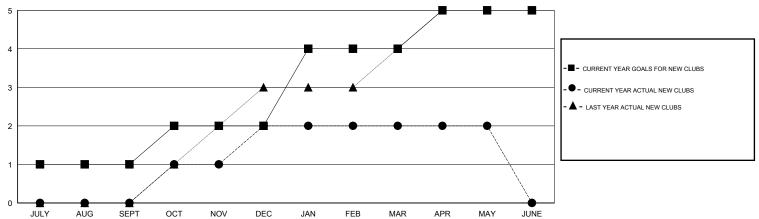

## GOALS AND ACTUAL NEW CLUBS CUMULATIVE

55 CLUBS OF 82 ADDED 1 OR MORE

| 1 | GENDER DISTRIBUT    | GENDER DISTRIBUTION |     |  |  |  |  |
|---|---------------------|---------------------|-----|--|--|--|--|
| I | MALE                | 1,667 (82.20%)      |     |  |  |  |  |
| I | FEMALE              | 361 (17.80%)        |     |  |  |  |  |
|   |                     |                     |     |  |  |  |  |
| 1 |                     |                     |     |  |  |  |  |
| l | FAMILY UNIT MEMBERS |                     | 567 |  |  |  |  |
| l | HEAD OF HOUSEHOLD   |                     | 266 |  |  |  |  |
| ı |                     |                     |     |  |  |  |  |